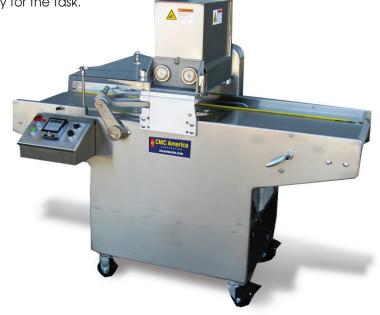

# Depositor 16 SD

The CMC-America 16 SD Depositor is a narrow body continuous depositor designed to form and deliver wire-cut dough pieces of a better weight uniformity onto standard, impression or muffin pans. While the production capacity of the 16 SD will vary based on size, shape/design and dough texture, it will prepare up 10,000 pieces per hour. Whether your cookies are headed right to the oven -- or into the freezer - the CMC-America 16 SD is ready for the task.

#### Sanitary, Safe and Easy to Clean & Maintain

The 16 SD's dough hopper, feed roll shafts and table top are stainless steel, while the dough feed rolls and filler block dies are of sanitary aluminum and UMHW polyurethane. Safety guards keep moving parts totally enclosed. These parts are easily removable for cleaning - no tools necessary - and are dishwasher safe. This means you can quickly go from recipe to recipe without the need for removing mechanical drive components. The machine occupies a floor area of 66" x 32" and moves on 4" casters for easy storage when not in use.